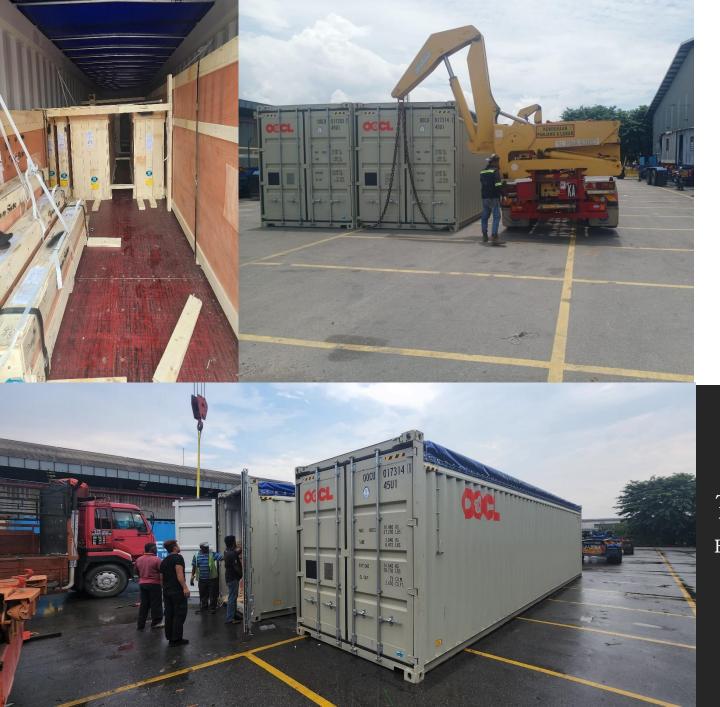

Transportation of Construction Materials From Port Klang's Warehouse to Tun Razak Exchange 106 Construction Site. Our Client Entrusted Us To Transport The Construction Equipments & Materials Which Required Us To Facilitate On Heavy Transport & Route Studies.

Transportation of Construction Materials From Port Klang's Warehouse to Kuala Lumpur Construction Site. Our Client Entrusted Us To Transport The Construction Equipments & Materials Which Required Us To Facilitate On Heavy Transport & Route Studies.

Transportation of Construction Materials From Port Klang's Warehouse To A Construction Site At Klang Valley. Our Client Entrusted Us To Transport The Construction Equipments & Materials Which Required Us To Facilitate On Heavy Transport & Route Studies, Manpower Supply For Loading & Unloading and Storage of Cargo At Our Open Yard Facility.