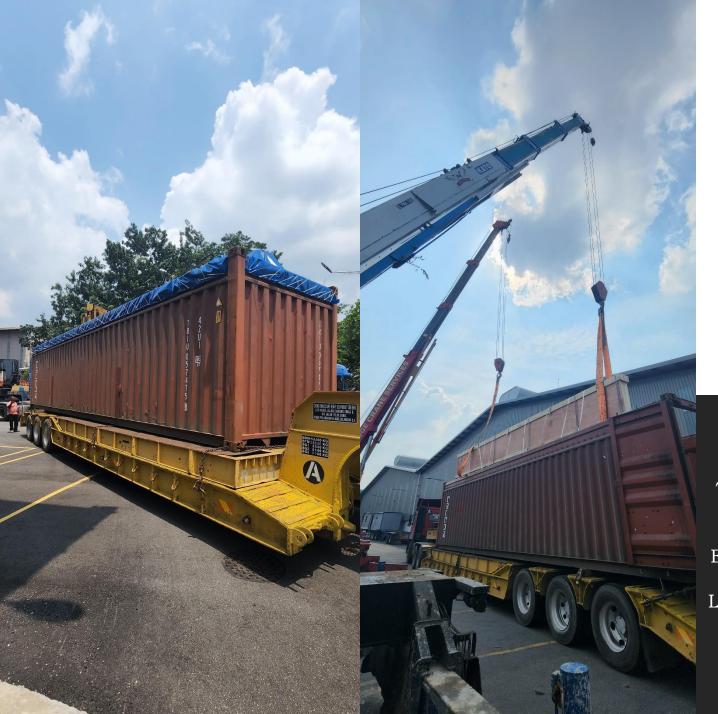

Transportation of Construction Materials From Port Klang's Warehouse to Tun Razak Exchange 106 Construction Site. Our Client Entrusted Us To Transport The Construction Equipments & Materials Which Required Us To Facilitate On Heavy Transport & Route Studies.

Transportation of Construction Materials From Port Klang's Warehouse to Kuala Lumpur Construction Site. Our Client Entrusted Us To Transport The Construction Equipments & Materials Which Required Us To Facilitate On Heavy Transport & Route Studies.

Transportation of Construction Materials From Port Klang's Warehouse To A Construction Site At Klang Valley. Our Client Entrusted Us To Transport The Construction Equipments & Materials Which Required Us To Facilitate On Heavy Transport & Route Studies, Manpower Supply For Loading & Unloading and Storage of Cargo At Our Open Yard Facility.