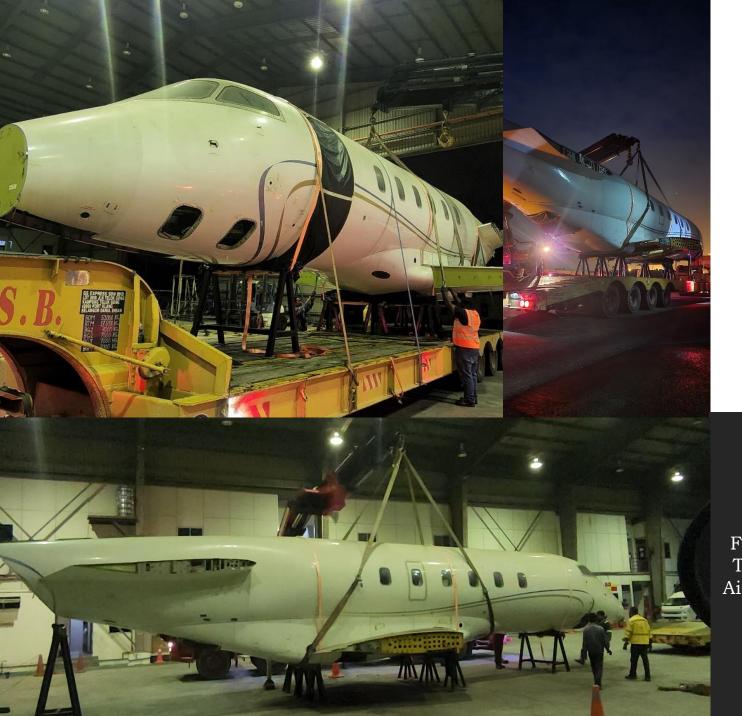

Transportation of Bombardier Challenger 300 Aircraft Fuselage From Client's Aircraft Hangar to SZB Airside For Temporary Storage. Our Client Entrusted Us To Ship The Aircraft Fuselage & Spares Which Required Us To Facilitate On Heavy Transport & Route Studies.